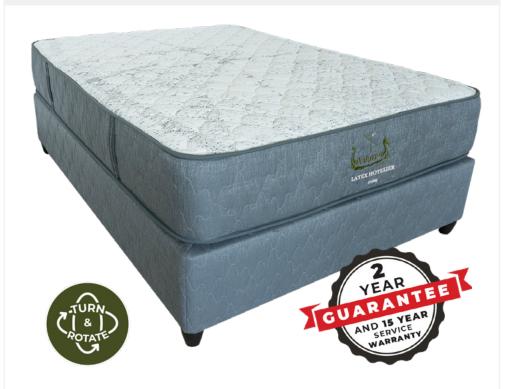

### LATEX HOTELIER

- ☑ LENGTH: **Standard** 1880mm | **Extra length** 2000mm
- ❷ BEST SUITED FOR: Hotels, Guest Houses, Airbnb's
- **⊘** COMFORT LEVEL: Medium Firm