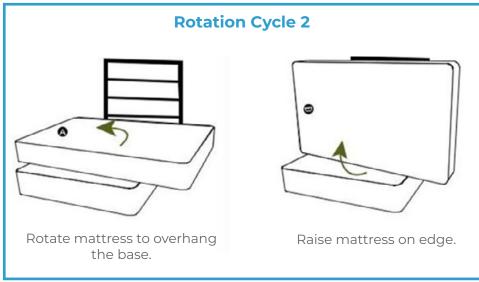

Our Hospitality range of mattresses are all Turn and Rotate and include Rotation Numbering embroidered on the borders for easy management of rotation cycles.

Our mattresses/bed sets come with handles and are available in Single to King Size, Super King Size, in Standard or Extra length.

# LUMBAR COMFORT FOAM

- SIZE: Single to King
- ☑ LENGTH: **Standard** 1880mm | **Extra length** 2000mm
- **⊘** BEST SUITED FOR: Guest Houses, Airbnb's

For the Hospitality industry we recommend you turn and rotate the mattress every week. When turning the mattress we suggest 2 people perform this function, as a safety measure.