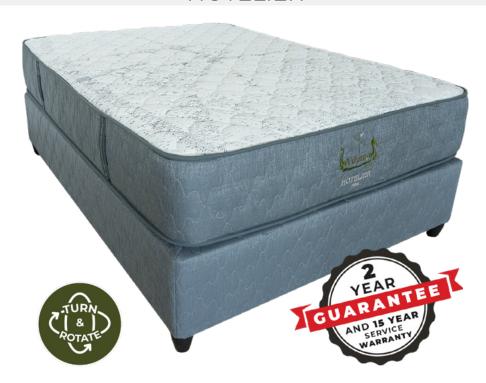

# **HOTELIER**

- **⊘** WEIGHT CATEGORY: 120kg per person
- **⊘** SIZE: Single to Super King
- **⊘** LENGTH: **Standard** 1880mm | **Extra length** 2000mm
- ❷ BEST SUITED FOR: Hotels, Guest Houses, Airbnb's
- **⊘** COMFORT LEVEL: Firm