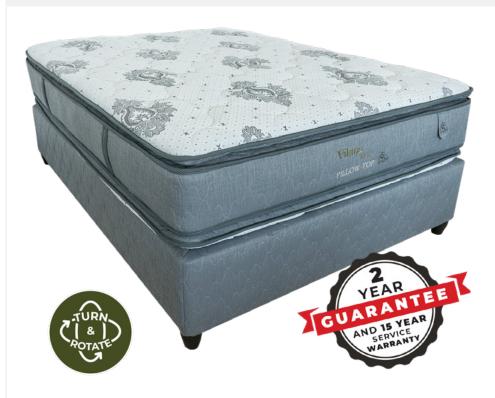

# **MAGNI**

- SIZE: Single to Super King
- ☑ LENGTH: **Standard** 1880mm | **Extra length** 2000mm
- **OBEST SUITED FOR: Guest Houses, Airbnb's**
- **⊘** COMFORT LEVEL: Medium Firm