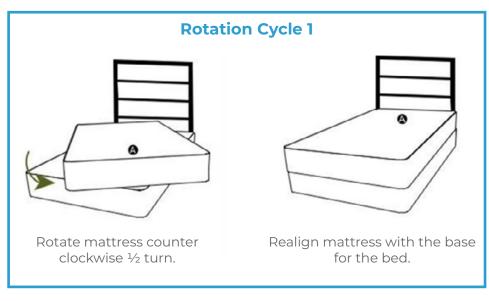

Our Hospitality range of mattresses are all Turn and Rotate and include Rotation Numbering embroidered on the borders for easy management of rotation cycles.

Our mattresses/bed sets come with handles and are available in Single to King Size, Super King Size, in Standard or Extra length.

# LUMBAR COMFORT FOAM

- SIZE: Single to King
- ☑ LENGTH: **Standard** 1880mm | **Extra length** 2000mm
- **⊘** BEST SUITED FOR: Guest Houses, Airbnb's

For the Hospitality industry we recommend you turn and rotate the mattress every week. When turning the mattress we suggest 2 people perform this function, as a safety measure.