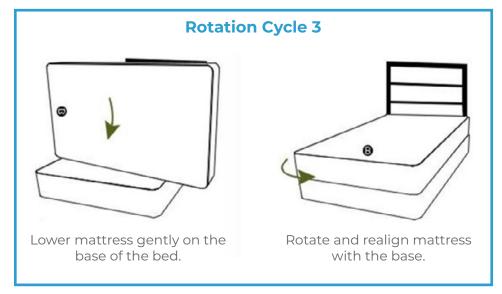

Our Hospitality range of mattresses are all Turn and Rotate and include Rotation Numbering embroidered on the borders for easy management of rotation cycles.

Our mattresses/bed sets come with handles and are available in Single to King Size, Super King Size, in Standard or Extra length.

# LUMBAR COMFORT FOAM

- SIZE: Single to King
- ☑ LENGTH: **Standard** 1880mm | **Extra length** 2000mm
- **⊘** BEST SUITED FOR: Guest Houses, Airbnb's

For the Hospitality industry we recommend you turn and rotate the mattress every week. When turning the mattress we suggest 2 people perform this function, as a safety measure.