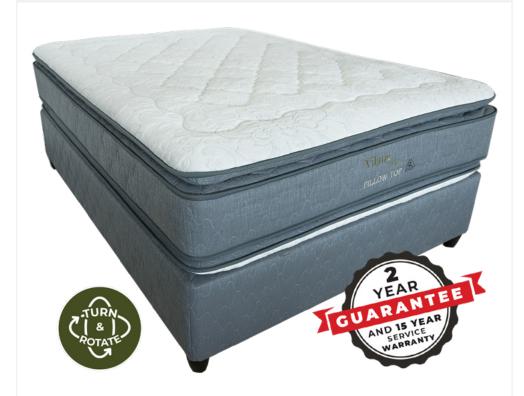

# PILLOW TOP MEDIUM

- **⊘** WEIGHT CATEGORY: 120kg per person
- SIZE: Single to King
- ☑ LENGTH: **Standard** 1880mm | **Extra length** 2000mm
- **OBEST SUITED FOR: Guest Houses, Airbnb's**
- **⊘** COMFORT LEVEL: Medium