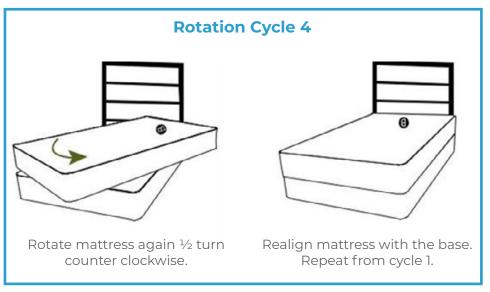

Our Hospitality range of mattresses are all Turn and Rotate and include Rotation Numbering embroidered on the borders for easy management of rotation cycles.

Our mattresses/bed sets come with handles and are available in Single to King Size, Super King Size, in Standard or Extra length.

# LUMBAR COMFORT FOAM

- SIZE: Single to King
- ☑ LENGTH: **Standard** 1880mm | **Extra length** 2000mm
- **⊘** BEST SUITED FOR: Guest Houses, Airbnb's

For the Hospitality industry we recommend you turn and rotate the mattress every week. When turning the mattress we suggest 2 people perform this function, as a safety measure.